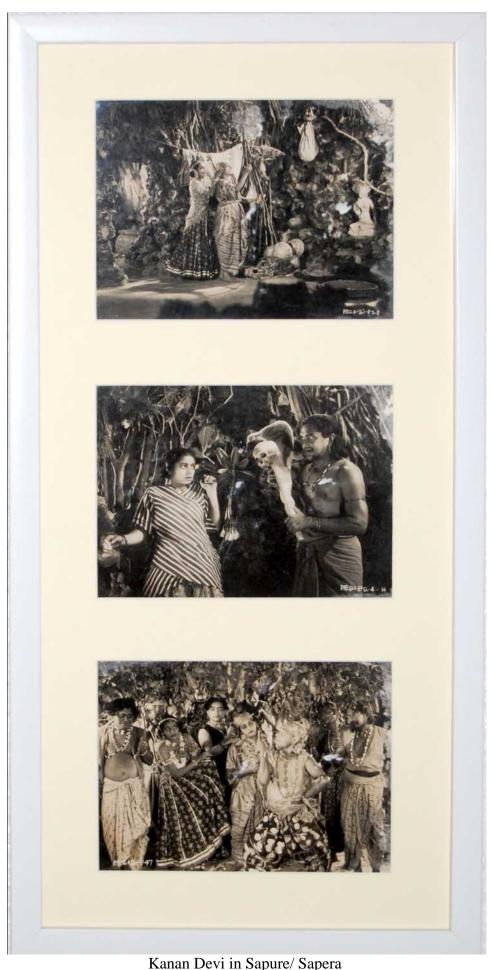

Kanan Devi in Sapure/ Sapera

Kanan Devi in Sapure/ Sapera Kanan Devi with Pahari Sanyal in Sapure/ Sapera Kanan Devi with Pahari Sanyal in Sapure/ Sapera

Kanan Devi with Pahari Sanyal in Vidyapati Kanan Devi with Pahari Sanyal in Vidyapati Kanan Devi with Pahari Sanyal and Prithviraj Kapoor in Vidyapati