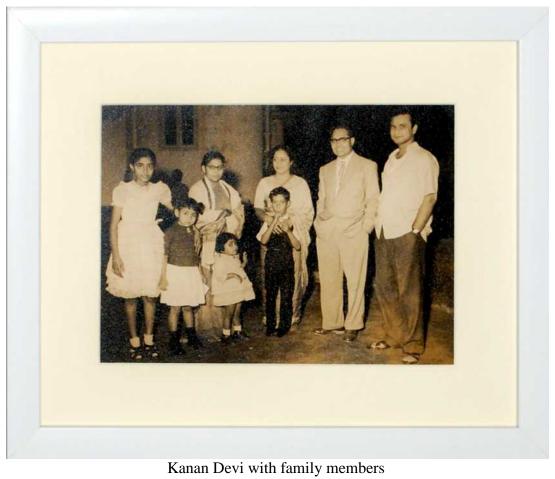

Kanan Devi with a Hollywood actress Shirley Maclaine

Kanan Devi with make-up artist Manju Dey Kanan Devi with Ashok Kumar and family members Kanan Devi with family members

Kanan Devi with Ashoktaru Bandyopadhyay Kanan Devi with Satyajit Ray Kanandevi with Suchitra Mitra and Sumitra Sen