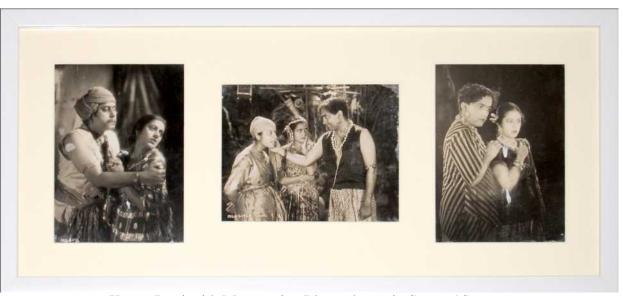

Studio portrait of Kanan Devi

Studio portrait of Kanan Devi

Kanan Devi with Manoranjan Bhattacharya in Sapure/ Sapera Kanan Devi with Pahari Sanyal in Sapure/ Sapera Kanan Devi with Pahari Sanyal in Sapure/ Sapera

Kanan Devi in Sapure/ Sapera

Kanan Devi in Sapure/ Sapera Kanan Devi with Pahari Sanyal in Sapure/ Sapera Kanan Devi with Pahari Sanyal in Sapure/ Sapera

Kanan Devi with Pahari Sanyal in Vidyapati Kanan Devi with Pahari Sanyal in Vidyapati Kanan Devi with Pahari Sanyal and Prithviraj Kapoor in Vidyapati