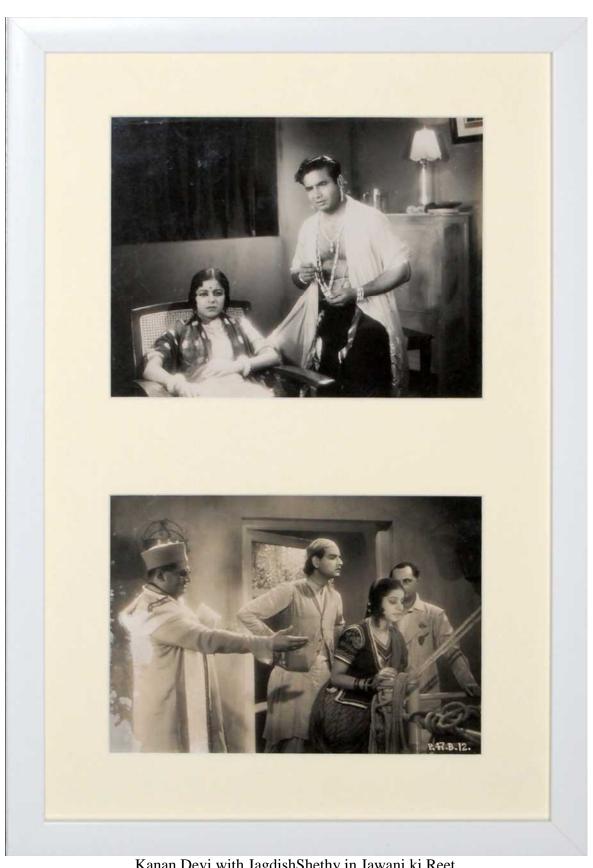

Kanan Devi with Pahari Sanyal in Haar Jeet Kanan Devi with JagdishShethy in Jawani ki Reet Kanan Devi with Pahari Sanyal in Haar Jeet

Kanan Devi in Parajay/ Jawani ki Reet

Kanan Devi with JagdishShethy in Jawani ki Reet Kanan Devi with K.L Saigal in Street Singer/ Saathi

Kanan Devi with JagdishShethy in Jawani ki Reet

Kanan Devi in Parajay/ JawanikiReet

Kanan Devi with Pahari Sanyal in Vidyapati

Kanan Devi with Rathin Banerjee in Parichay/ Lagan Kanan Devi with Sailen Choudhury and Amar Mallick in Parajay/ Jawani ki Reet