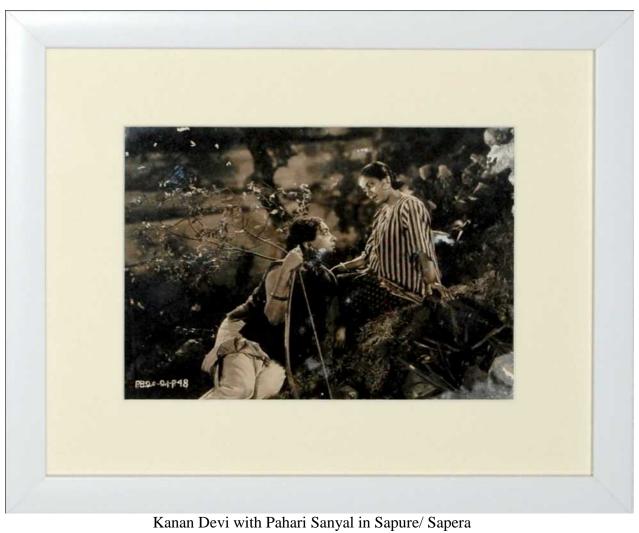

Studio portrait of Kanan Devi

Studio portrait of Kanan Devi

Kanan Devi with Manoranjan Bhattacharya in Sapure/ Sapera Kanan Devi with Pahari Sanyal in Sapure/ Sapera Kanan Devi with Pahari Sanyal in Sapure/ Sapera

Kanan Devi in Sapure/ Sapera

Kanan Devi in Sapure/ Sapera Kanan Devi with Pahari Sanyal in Sapure/ Sapera Kanan Devi with Pahari Sanyal in Sapure/ Sapera

Kanan Devi with Pahari Sanyal in Vidyapati Kanan Devi with Pahari Sanyal in Vidyapati Kanan Devi with Pahari Sanyal and Prithviraj Kapoor in Vidyapati