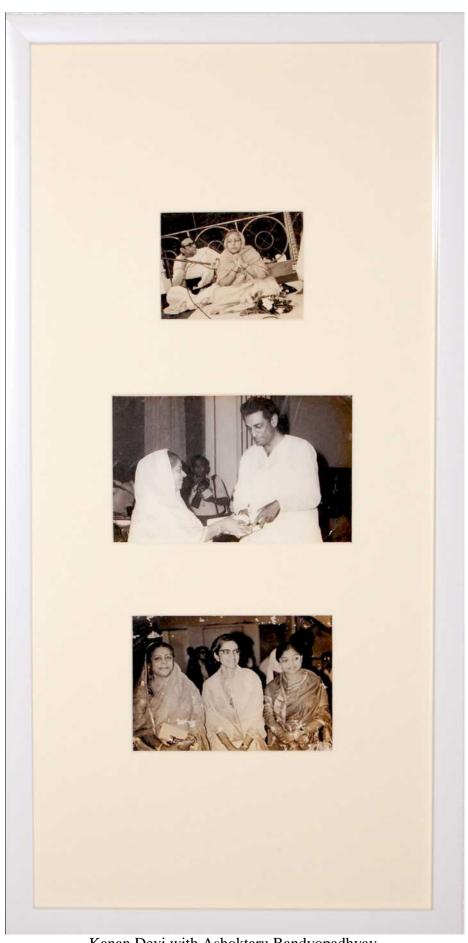

Kanan Devi with a Hollywood actress Shirley Maclaine

Kanan Devi with make-up artist Manju Dey Kanan Devi with Ashok Kumar and family members Kanan Devi with family members

Kanan Devi with Ashoktaru Bandyopadhyay Kanan Devi with Satyajit Ray Kanandevi with Suchitra Mitra and Sumitra Sen