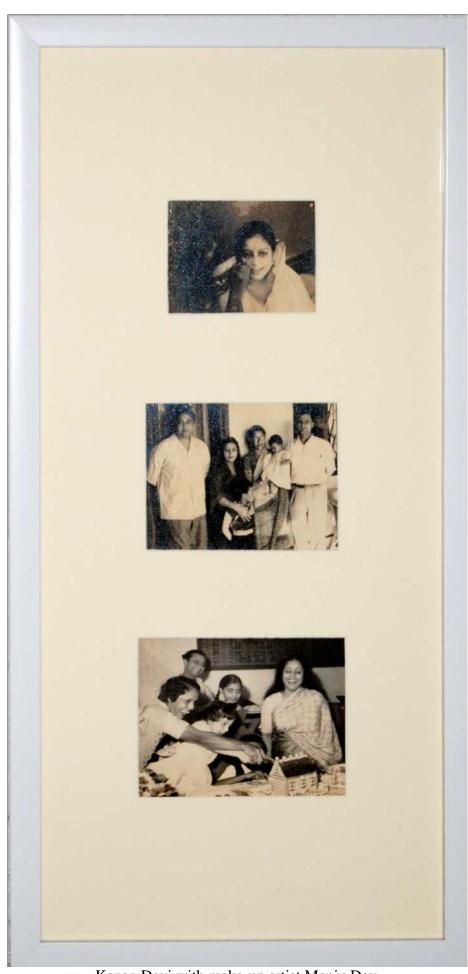

Kanan Devi with a Hollywood actress Shirley Maclaine

Kanan Devi with make-up artist Manju Dey Kanan Devi with Ashok Kumar and family members Kanan Devi with family members

Kanan Devi with Ashoktaru Bandyopadhyay Kanan Devi with Satyajit Ray Kanandevi with Suchitra Mitra and Sumitra Sen